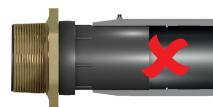

The required insertion length of the used electro-fusion fittings has to be followed acc. to DVS 2207-1.

The complete spigot length incl. spacers should be used while inserting the adapter into the electro-fusion fitting.

Pic. 1: AGRU E-fitting

Pic. 2: Shorter E-fitting from other manufacturer - correct insertion

Pic. 2: Shorter E-fitting from other manufacturer - incorrect insertion