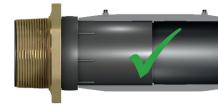

The required insertion length of the used electro-fusion fittings has to be followed acc. to DVS 2207-1.

The complete spigot length incl. spacers should be used while inserting the adapter into the electro-fusion fitting.

Pic. 1: AGRU E-fitting

Pic. 2: Shorter E-fitting from other manufacturer - correct insertion

Pic. 2: Shorter E-fitting from other manufacturer - incorrect insertion