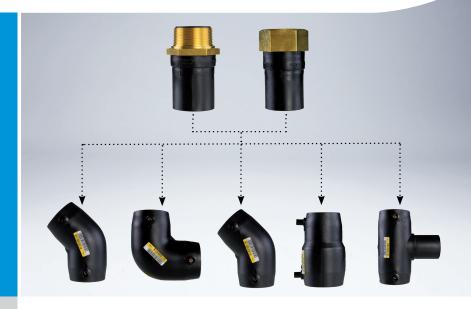

## AGRU PE-Adapters

## Flexible and efficient

The PE-Adapters can be combined with each type of the electrofusion fitting: this increases the flexibility and reduces the stock-keeping.

## **Advantages:**

- modular system
- the part of the male adapter, which is in contact with the medium is made of 100% PE
- the brass parts fully conform to the requirements of the Drinking Water Ordinance
- using a gasket is possible, male and female threads have sufficient sealig surface
- conical male thread
- zylindrical female thread
- also usable for heated element butt- and socket welding