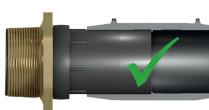

The required insertion length of the used electro-fusion fittings has to be followed acc. to DVS 2207-1.

The complete spigot length incl. spacers should be used while inserting the adapter into the electro-fusion fitting.

Pic. 1: AGRU E-fitting

Pic. 2: Shorter E-fitting from other manufacturer - correct insertion

Pic. 2: Shorter E-fitting from other manufacturer - incorrect insertion