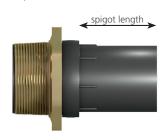

The required insertion length of the used electro-fusion fittings has to be followed acc. to DVS 2207-1.

The complete spigot length incl. spacers should be used while inserting the adapter into the electro-fusion fitting.

Pic. 1: AGRU E-fitting

Pic. 2: Shorter E-fitting from other manufacturer - correct insertion

Pic. 2: Shorter E-fitting from other manufacturer - incorrect insertion