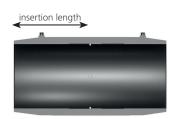

The required insertion length of the used electro-fusion fittings has to be followed acc. to DVS 2207-1.

The complete spigot length incl. spacers should be used while inserting the adapter into the electro-fusion fitting.

Pic. 1: AGRU E-fitting

Pic. 2: Shorter E-fitting from other manufacturer - correct insertion

Pic. 2: Shorter E-fitting from other manufacturer - incorrect insertion