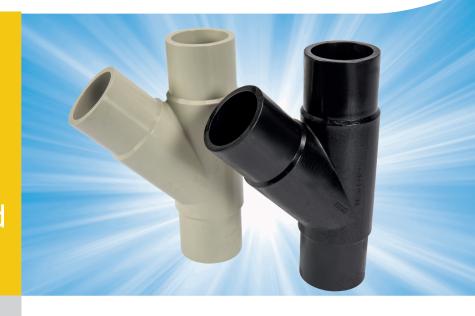

## Tee 45° Injection molded

Advantages & attributes:

- Injection molded fitting
- Perfect flow characteristics
- Butt- and electrofusion welding

## Guaranteed traceability of each part

- Batch number
- Traceability code PE 100-RC

For the creation of full pressure conform 45° branches in PE/PP piping systems the AGRU injection molded 45° Tee is now available. This special fitting is made of premium PE 100-RC / PP-R, guarantees a simple installation and absolute reliability. With an injection molded 45° Tee, creating a full pressure conform 45° branch in a PE/PP piping system has become much simpler and cost-effective.