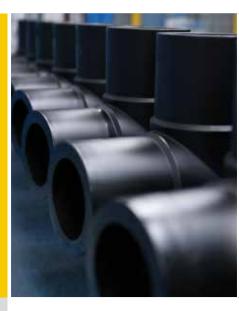

The AGRU supply range of PN 25 pipes and fittings provides highest quality and durability for high-pressure applications. It includes pipes, electro-fusion couplers and fittings with long and short spigots, such as stub flanges, tees, reducers and bends in dimensions from OD 63 mm to OD 500 mm. The standard and the customised fittings were designed according to the state-of-the-art standards and fulfill the necessary performance requirements. AGRU's experience in fittings production as well as welding technology is a key advantage for providing the highest quality solutions for the construction of high pressure pipelines.

| SUPPLY RANGE                                  |                 |
|-----------------------------------------------|-----------------|
| PN 25 (25 bars, SDR 7.4)                      |                 |
| Pipes                                         | OD 63 – 500 mm  |
| EF-couplers (SDR 11 approved for PN 25)       | OD 63 – 315 mm  |
| Fittings with long spigot (injection moulded) | OD 63 – 225 mm  |
| Fittings with short spigot (machined)         | OD 250 – 500 mm |
| Sweep bends (on request)                      | OD 63 – 500 mm  |
| Flanges (hot dip galvanized steel)            | OD 63 – 500 mm  |